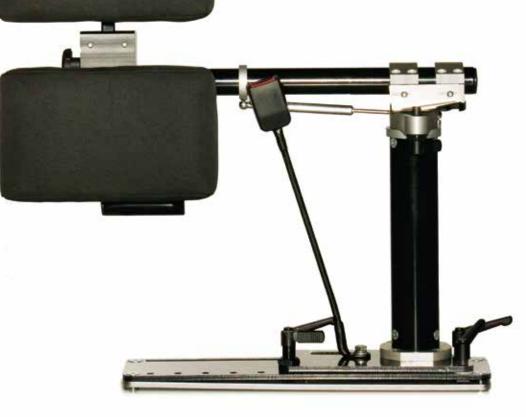

## **Body Guard**

What is The Body Guard?

The Body Guard is a safety device for cars that are modified for wheelchair users. It's designed to protect the user in case of a rear-collision.

Even though the wheelchair is usually sufficiently secured to the car, it isn't built to protect the user in case of a rear impact, because it lacks back and neck support. The Body Guard is foldable back support that has specifically been designed to offer the same protection that a good car seat would.

- Compact and universal. Can be fitted in basically any car.
- Fully adjustable. Can be used in combination with basically all wheelchairs.

U,

- Can be folded to the side of the car, for unobstructed rearview and luggage space.
- Extensively strength-tested, to guarantee the safety of the user.