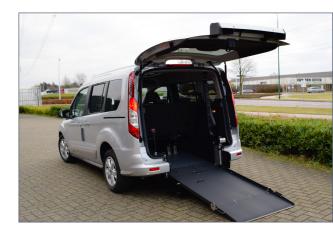

#### **Measurements**

- Lowered floor from rear up to front seats.
- 4-point wheelchair tie-down system with an adjustable 3-point seatbelt for the wheelchair passenger.
- New fuel tank and modified exhaust system to accommodate a deep and level lowered floor.
- Clearview double folding lightweight ramp.
- LED lights at the entrance by the rear hatch for better visibility.
- Lowered floor fully covered with matching upholstery.
- The center part from the rear bumper will be replaced on the hatch, thus maintaining the original look.

#### **Options**

- One or two (removable) Tripod seats or re-installing the original bench on the 2<sup>nd</sup> row.
- Restore functionality of original parking sensors.
- Taxi ramp which creates a flat loading floor.
- BodyGuard; back and head protection for the wheelchair user.