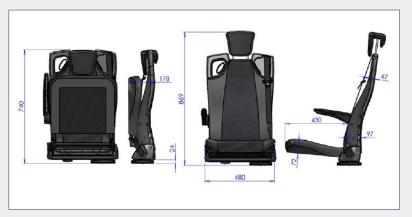

#### **Measurements**

- Lowered floor from rear up to front seats.
- 4-point wheelchair tie-down system with an adjustable 3-point seatbelt for the wheelchair passenger.
- New fuel tank and modified exhaust system to accommodate a deep and level lowered floor.
- Clearview double folding lightweight ramp.
- LED lights at the entrance by the rear hatch for better visibility.
- Lowered floor fully covered with matching upholstery.
- The center part from the rear bumper will be replaced on the hatch, thus maintaining the original look.

#### **Measurements**