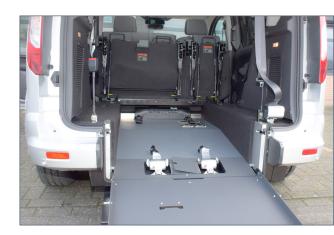

#### Taxi ramp

- Ramp that folds flat into the boot allowing for flexible use of the boot.
- For wheelchair user when in vertical position
- Easy access to bagage when folded down, holds up to 80kg.
- Clear rear view when folded down.
- Tested according to regulation ECE-R11.