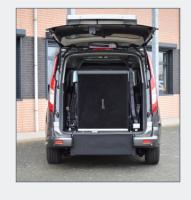

### Ford Tourneo Connect. Carlength 4.425m, wheelbase 2.662m, 5 seats.

Tested and approved by:

#### **Measurements**

- Lowered floor from rear up to front seats.
- 4-point wheelchair tie-down system with an adjustable 3-point seatbelt for the wheelchair passenger.
- New fuel tank and modified exhaust system to accommodate a deep and level lowered floor.
- Clearview double folding lightweight ramp.
- LED lights at the entrance by the rear hatch for better visibility.
- Lowered floor fully covered with matching upholstery.
- The center part from the rear bumper will be replaced on the hatch, thus maintaining the original look.