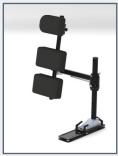

#### **BodyGuard**

Designed to offer the same protection to the wheelchair user a good car seat would

- back and neck support
- suitable for every car
- easily foldable
- safety tested