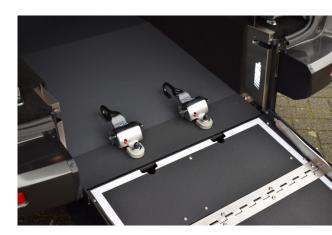

#### **Measurements**

- Lowered floor from rear up to front seats.
- 4-point wheelchair tie-down system with an adjustable 3-point seatbelt for the wheelchair passenger.
- New fuel tank and modified exhaust system to accommodate a deep and level lowered floor.
- Clearview double folding lightweight ramp.
- LED lights at the entrance by the rear hatch for better visibility.
- Lowered floor fully covered with matching upholstery.
- The center part from the rear bumper will be replaced on the hatch, thus maintaining the original look.