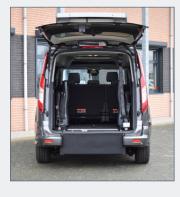

## Ford Grand Tourneo Connect. Carlength 4.825m, wheelbase 3.062m, 7 seats.

#### Seating options

- Lowered floor.
- Modified bench on the 2<sup>nd</sup> row.
- 4-point wheelchair tie-down system with an adjustable 3-point seatbelt for the wheelchair passenger.
- New fuel tank and modified exhaust system to accommodate a deep and level lowered floor.
- Clearview double folding lightweight ramp.
- LED lights at the entrance by the rear hatch for better visibility.
- Lowered floor fully covered with matching upholstery.
- The center part from the rear bumper will be replaced on the hatch, thus maintaining the original look.