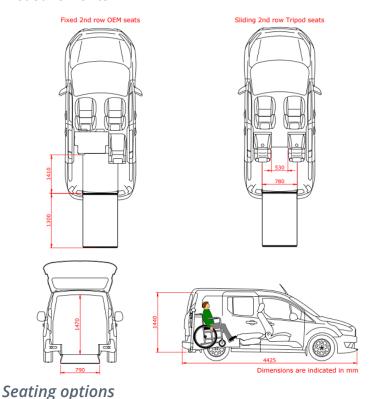

#### **Measurements**

- Lowered floor from rear up to front seats.
- 4-point wheelchair tie-down system with an adjustable 3-point seatbelt for the wheelchair passenger.
- New fuel tank and modified exhaust system to accommodate a deep and level lowered floor.
- Clearview double folding lightweight ramp.
- LED lights at the entrance by the rear hatch for better visibility.
- Lowered floor fully covered with matching upholstery.
- The center part from the rear bumper will be replaced on the hatch, thus maintaining the original look.

#### **Options**

- One or two (removable) Tripod seats or re-installing the original bench on the 2<sup>nd</sup> row.
- Restore functionality of original parking sensors.
- Taxi ramp which creates a flat loading floor.
- BodyGuard; back and head protection for the wheelchair user.