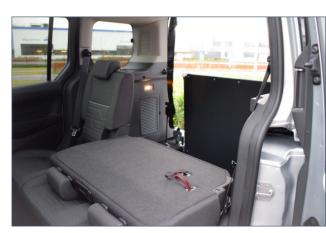

#### Seating options

- Lowered floor.
- Modified bench on the 2<sup>nd</sup> row.
- 4-point wheelchair tie-down system with an adjustable 3-point seatbelt for the wheelchair passenger.
- New fuel tank and modified exhaust system to accommodate a deep and level lowered floor.
- Clearview double folding lightweight ramp.
- LED lights at the entrance by the rear hatch for better visibility.
- Lowered floor fully covered with matching upholstery.
- The center part from the rear bumper will be replaced on the hatch, thus maintaining the original look.

#### **Options**

- One or two TriflexAIR seats on the 3<sup>rd</sup> row icw fixed 2nd row bench.
- Restore functionality of original parking sensors.
- Taxi ramp which creates a flat loading floor.
- BodyGuard; back and head protection for the wheelchair user.