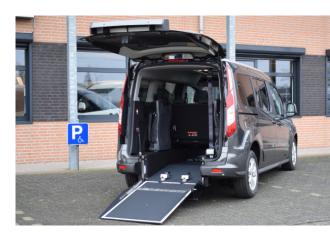

#### **Measurements**

- Lowered floor from rear up to front seats.
- 4-point wheelchair tie-down system with an adjustable 3-point seatbelt for the wheelchair passenger.
- New fuel tank and modified exhaust system to accommodate a deep and level lowered floor.
- Clearview double folding lightweight ramp.
- LED lights at the entrance by the rear hatch for better visibility.
- Lowered floor fully covered with matching upholstery.
- The center part from the rear bumper will be replaced on the hatch, thus maintaining the original look.

#### Taxi ramp

- Ramp that folds flat into the boot allowing for flexible use of the boot.
- For wheelchair user when in vertical position
- Easy access to bagage when folded down, holds up to 80kg.
- Clear rear view when folded down.
- Tested according to regulation ECE-R11.