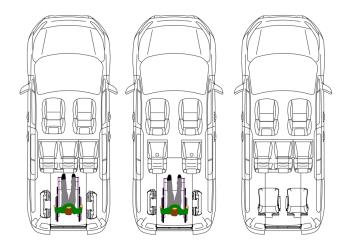

### Ford Tourneo Connect. Carlength 4.425m, wheelbase 2.662m, 5 seats.

Tested and approved by:

#### **Measurements**

- Lowered floor from rear up to front seats.
- 4-point wheelchair tie-down system with an adjustable 3-point seatbelt for the wheelchair passenger.
- New fuel tank and modified exhaust system to accommodate a deep and level lowered floor.
- Clearview double folding lightweight ramp.
- LED lights at the entrance by the rear hatch for better visibility.
- Lowered floor fully covered with matching upholstery.
- The center part from the rear bumper will be replaced on the hatch, thus maintaining the original look.

## Ford Grand Tourneo Connect. Carlength 4.825m, wheelbase 3.062m, 7 seats.

#### Seating options

- Lowered floor.
- Modified bench on the 2<sup>nd</sup> row.
- 4-point wheelchair tie-down system with an adjustable 3-point seatbelt for the wheelchair passenger.
- New fuel tank and modified exhaust system to accommodate a deep and level lowered floor.
- Clearview double folding lightweight ramp.
- LED lights at the entrance by the rear hatch for better visibility.
- Lowered floor fully covered with matching upholstery.
- The center part from the rear bumper will be replaced on the hatch, thus maintaining the original look.