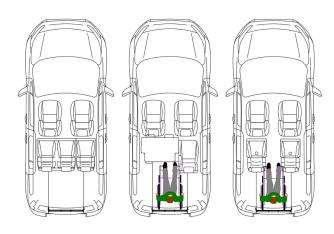

#### Seating options

- Lowered floor.
- Modified bench on the 2<sup>nd</sup> row.
- 4-point wheelchair tie-down system with an adjustable 3-point seatbelt for the wheelchair passenger.
- New fuel tank and modified exhaust system to accommodate a deep and level lowered floor.
- Clearview double folding lightweight ramp.
- LED lights at the entrance by the rear hatch for better visibility.
- Lowered floor fully covered with matching upholstery.
- The center part from the rear bumper will be replaced on the hatch, thus maintaining the original look.

#### **Options**

- One or two TriflexAIR seats on the 3<sup>rd</sup> row icw fixed 2nd row bench.
- Restore functionality of original parking sensors.
- Taxi ramp which creates a flat loading floor.
- BodyGuard; back and head protection for the wheelchair user.