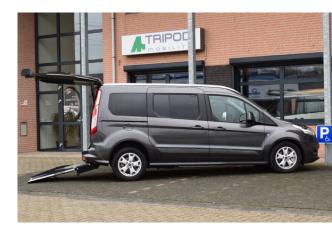

#### **Measurements**

- Lowered floor from rear up to front seats.
- 4-point wheelchair tie-down system with an adjustable 3-point seatbelt for the wheelchair passenger.
- New fuel tank and modified exhaust system to accommodate a deep and level lowered floor.
- Clearview double folding lightweight ramp.
- LED lights at the entrance by the rear hatch for better visibility.
- Lowered floor fully covered with matching upholstery.
- The center part from the rear bumper will be replaced on the hatch, thus maintaining the original look.

#### Taxi ramp

- Ramp that folds flat into the boot allowing for flexible use of the boot.
- For wheelchair user when in vertical position
- Easy access to bagage when folded down, holds up to 80kg.
- Clear rear view when folded down.
- Tested according to regulation ECE-R11.