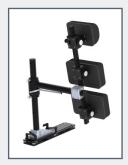

#### **BodyGuard**

Designed to offer the same protection to the wheelchair user a good car seat would

- back and neck support
- suitable for every car
- easily foldable
- safety tested