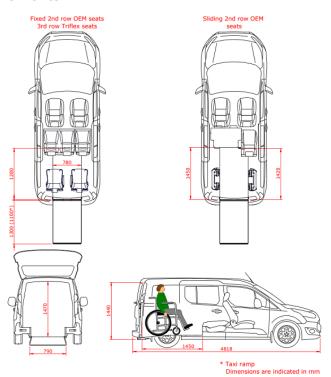

### Ford Tourneo Connect. Carlength 4.425m, wheelbase 2.662m, 5 seats.

Tested and approved by:

#### **Measurements**

- Lowered floor from rear up to front seats.
- 4-point wheelchair tie-down system with an adjustable 3-point seatbelt for the wheelchair passenger.
- New fuel tank and modified exhaust system to accommodate a deep and level lowered floor.
- Clearview double folding lightweight ramp.
- LED lights at the entrance by the rear hatch for better visibility.
- Lowered floor fully covered with matching upholstery.
- The center part from the rear bumper will be replaced on the hatch, thus maintaining the original look.

#### **Options**

- One or two (removable) Tripod seats or re-installing the original bench on the 2<sup>nd</sup> row.
- Restore functionality of original parking sensors.
- Taxi ramp which creates a flat loading floor.
- BodyGuard; back and head protection for the wheelchair user.